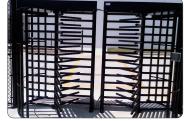

# **@ALVARADO MST-TE** Full Height Turnstile

Alvarado now offers North America's most specified and used maximum security full height turnstile in a motorized, 100% touchless version. After presenting a valid entry credential, an overhead sensor detects the user as they enter. Rotation begins and completes automatically, eliminating the need for users to push their way through the turnstile.