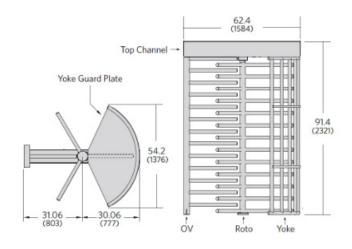

mized Play:              | Splined connection between the rotating section and top channel assembly – provides a precision fit that minimizes play  |
| Quality Construction:        | High-quality sealed and covered bearings                                                                                 |
| Full Featured Controller:    | Full featured turnstile controller protects against electrical surges and is coated to enhance weatherization protection |









#### **Available Models**

MST-TE

# **Options**

- Field retrofit kits to upgrade existing MST turnstiles
- Proximity and biometric reader integration
- Credential status notification lights
- Turnstile open/closed status lights
- Enhanced environmental protection for severe weather



### Certifications

#### **Dimensions**