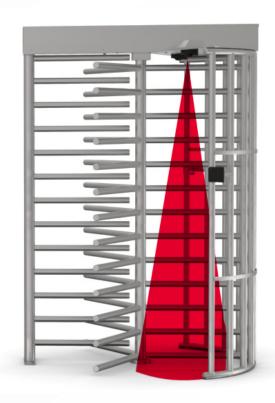

# **@ALVARADO MST-TE** Full Height Turnstile

Alvarado now offers North America's most specified and used maximum security full height turnstile in a motorized, 100% touchless version. After presenting a valid entry credential, an overhead sensor detects the user as they enter. Rotation begins and completes automatically, eliminating the need for users to push their way through the turnstile.

In free pass mode, users simply walk into the passage area. The overhead sensor detects the user's presence and starts the rotation cycle, allowing exit. The result is a smooth and secure, completely touchless entry and exit passage.