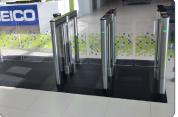

# **Pedestrian Gates**

The SW1000 provides single-direction or bidirectional access control. The SW1000 is an ideal product to provide disabled or delivery access; in conjunction with our waist high or optical turnstiles. In closed or home position, the barrier is held in place by motor force. Upon receipt of a dry contact input from an access control system or an input device such as a push-button, the locking device disengages — and the motorized barrier will open 90 degrees away from the signal direction.

### **Common Applications**

- Supermarkets
- Liquor & convenience stores
- Schools & libraries
- Amusement parks
- Airports