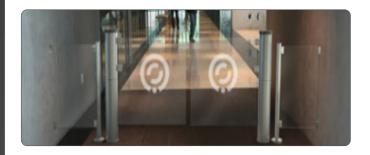

# **Pedestrian Gates**

The SW1000 provides single-direction or bidirectional access control. The SW1000 is an ideal product to provide disabled or delivery access; in conjunction with our waist high or optical turnstiles. In closed or home position, the barrier is held in place by motor force. Upon receipt of a dry contact input from an access control system or an input device such as a push-button, the locking device disengages — and the motorized barrier will open 90 degrees away from the signal direction.

#### **Available Models**

SW1000 Single gate SW1000T Tandem gate set