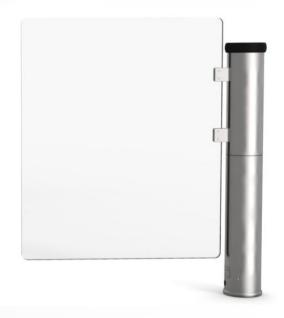

# **Pedestrian Gates**

The SW1000 provides single-direction or bidirectional access control. The SW1000 is an ideal product to provide disabled or delivery access; in conjunction with our waist high or optical turnstiles. In closed or home position, the barrier is held in place by motor force. Upon receipt of a dry contact input from an access control system or an input device such as a push-button, the locking device disengages — and the motorized barrier will open 90 degrees away from the signal direction.

#### **Key Features**

| No-Touch Opening:         | No-touch opening and closing                                                                        |
|---------------------------|-----------------------------------------------------------------------------------------------------|
| Precise Movement:         | The brushless motor provides smooth, quiet, and precise movement                                    |
| Special Needs Access:     | Passage width designed to allow for special needs access                                            |
| Easy Integration          | Integrates easily to access control/visitor management systems                                      |
| Precise Controls:         | Precise operational control                                                                         |
| Local Alarm:              | Local alarm if the barrier is forced open                                                           |
| Easy Activation:          | Can be activated by entry control devices; such as a push-button installed at a guard or entry desk |
| Adjustable Opening Speed: | Adjustable opening speed and passage hold-open time                                                 |

#### **Available Models**

SW1000 Single gate SW1000T Tandem gate set