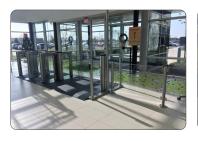

# **Pedestrian Gates**

The SW1000 provides single-direction or bidirectional access control. The SW1000 is an ideal product to provide disabled or delivery access; in conjunction with our waist high or optical turnstiles. In closed or home position, the barrier is held in place by motor force. Upon receipt of a dry contact input from an access control system or an input device such as a push-button, the locking device disengages — and the motorized barrier will open 90 degrees away from the signal direction.

### **Common Applications**

- Supermarkets
- Liquor & convenience stores
- Schools & libraries
- Amusement parks
- Airports