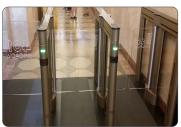

# **Pedestrian Gates**

The SW1000 provides single-direction or bidirectional access control. The SW1000 is an ideal product to provide disabled or delivery access; in conjunction with our waist high or optical turnstiles. In closed or home position, the barrier is held in place by motor force. Upon receipt of a dry contact input from an access control system or an input device such as a push-button, the locking device disengages — and the motorized barrier will open 90 degrees away from the signal direction.