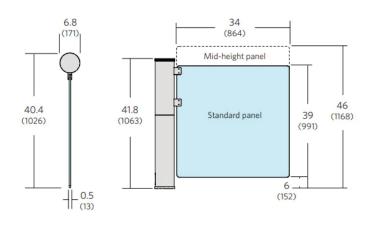

## **Dimensions**

Certifications

### **Options**

Various available options, including:

- Custom etching on panel
- Standard or mid-height panel sizes
- Custom panel width

Dimensions shown in inches (mm).