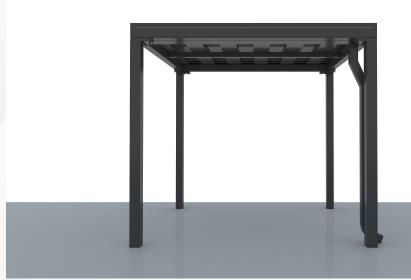

# TC-10 **Turnstile Canopy**

The Rizon full height turnstile canopy is designed to provide a covering over any single or tandem full-height turnstile. With an all-steel construction, this product will not only protect your turnstiles but also provide longlasting coverage. Available in 3 sizes, this design features a sloped roof with a drain and downspout on the left or right of the canopy. The painted finish can be customized using one of our Rizon standard or custom color selections.

#### **TC-10** Specifications

Height: 8'.6" Width: 10'6"

Steel

Standard and premium Rizon colors available