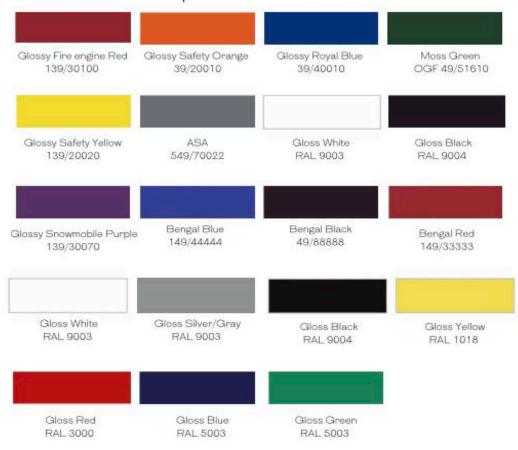

uct will not only protect your turnstiles but also provide longlasting coverage. Available in 3 sizes, this design features a sloped roof with a drain and downspout on the left or right of the canopy. The painted finish can be customized using one of our Rizon standard or custom color selections.

- Made in the USA
- Quick and easy to install
- Highly reliable and provides long-term continuous use
- 5 piece set allows for easy transportation

## **Common Applications**

- Pedestrian Entrances where a secured perimeter is in place.
- **Bus/Train Stations**
- **Ticket Centers**

Now Available in a package configuration with Hayward products

HT431







#### **TC-10** Specifications

Height: 8'.6" Width: 10'6"

Steel

Standard and premium Rizon colors available

### Standard Color Options



#### Premium Color Options