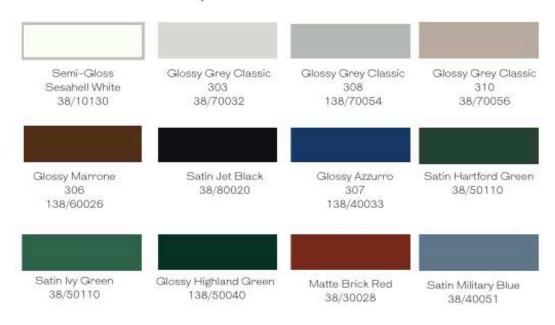

turnstiles but also provide longlasting coverage. Available in 3 sizes, this design features a sloped roof with a drain and downspout on the left or right of the canopy. The painted finish can be customized using one of our Rizon standard or custom color selections.

- Made in the USA
- Quick and easy to install
- Highly reliable and provides long-term continuous use
- 5 piece set allows for easy transportation

## **Common Applications**

- Pedestrian Entrances where a secured perimeter is in place.
- **Bus/Train Stations**
- **Ticket Centers**

Now Available in a package configuration with Hayward products

HT431







#### **TC-10** Specifications

Height: 8'.6" Width: 10'6"

Steel

Standard and premium Rizon colors available

### Standard Color Options



#### Premium Color Options