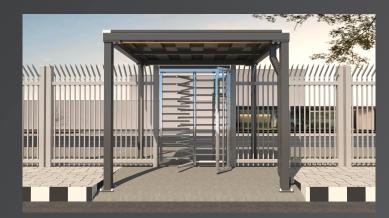

# TC-10 **Turnstile Canopy**

The Rizon full height turnstile canopy is designed to provide a covering over any single or tandem full-height turnstile. With an all-steel construction, this product will not only protect your turnstiles but also provide longlasting coverage. Available in 3 sizes, this design features a sloped roof with a drain and downspout on the left or right of the canopy. The painted finish can be customized using one of our Rizon standard or custom color selections.

## **Common Applications**

- Pedestrian Entrances where a secured perimeter is in place.
- **Bus/Train Stations**
- **Ticket Centers**

Now Available in a package configuration with Hayward products

HT431