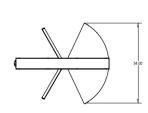

ss steel top channel cover                                                                                                    |
| Surge Protection:           | Full-featured turnstile controller protects against electrical surges and is conformal coated for enhanced weatherization protection |



#### **Available Models**

CPST-6X (Electrically controlled)

## **Options**

Dozens of options and a selection of materials and finishes are available

## **Complementary Products**

MSG pedestrian security gates often accompany full height turnstiles to facilitate delivery of material or bulky items.



#### Certifications

The CLST tandem full height turnstile is independently tested and certified by UL, conforming to both UL and CSA standards. It is also CE marked.







#### **Dimensions**