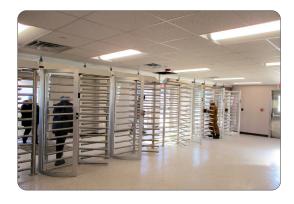

## **Common Applications**

- Perimeter control and fence line security
- Time and attendance integration
- Employee and visitor access control
- Unmanned point of entry
- Single-direction control and/or one-way
- Inside and covered outside locations

## **Complementary Products**

MSG pedestrian security gates often accompany full height turnstiles to facilitate delivery of material or bulky items.