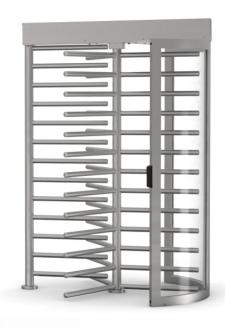

# **@ALVARADO CLST** Full Height Turnstile

The CLST full height turnstile includes a visually appealing clear side panel while still providing the same functionality of the MST model with a less industrial appearance. Unlike the competitive model, the integral sections of the CLST full height turnstile are complete assemblies, not individual parts that must be bolted together during installation. This creates a solid, secure, and structurally sound product. Details matter, especially when manufacturing a full height turnstile to stand the test of time.

## **Key Features**

| Clear Side Panel:           | Crystal clear side panels in an aluminum frame                                                                                       |
|-----------------------------|--------------------------------------------------------------------------------------------------------------------------------------|
| Barrier Sections:           | Fully welded rotating and barrier sections                                                                                           |
| Environmentally Compatible: | Suitable for indoor and covered outdoor environments                                                                                 |
| Precision Fit:              | Splined connection between the rotating section and top channel assembly provides a precision fit that minimizes play                |
| Top Channel Cover:          | Stainless steel top channel cover                                                                                                    |
| Surge Protection:           | Full-featured turnstile controller protects against electrical surges and is conformal coated for enhanced weatherization protection |