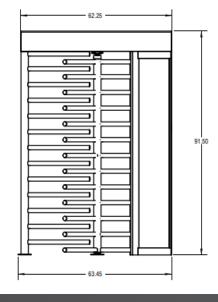

steel top channel cover                                                                                                    |
| Surge Protection:           | Full-featured turnstile controller protects against electrical surges and is conformal coated for enhanced weatherization protection |



#### **Available Models**

CPST-6X (Electrically controlled)

## **Options**

Dozens of options and a selection of materials and finishes are available

## **Complementary Products**

MSG pedestrian security gates often accompany full height turnstiles to facilitate delivery of material or bulky items.



#### Certifications

The CLST tandem full height turnstile is independently tested and certified by UL, conforming to both UL and CSA standards. It is also CE marked.







#### **Dimensions**