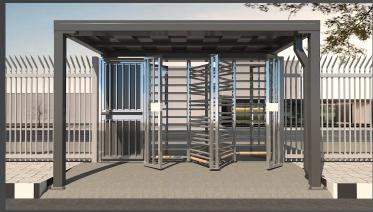

# RIZON TC-16 Turnstile Canopy

The Rizon full height turnstile canopy is designed to provide a covering over any single or tandem full-height turnstile. With an all-steel construction, this product will not only protect your turnstiles but also provide longlasting coverage. Available in 3 sizes, this design features a sloped roof with a drain and downspout on the left or right of the canopy. The painted finish can be customized using one of our Rizon standard or custom color selections.

### **Common Applications**

- Pedestrian Entrances where a secured perimeter is in place.
- Bus/Train Stations
- Ticket Centers

Now Available in a package configuration with Hayward products

- HT431-T
- HTG-M