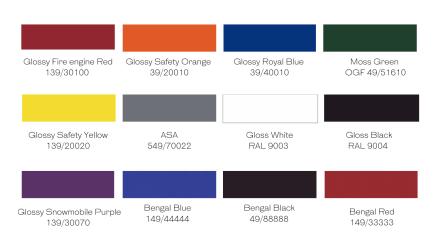

s where a secured perimeter is in place.
- Bus/Train Stations
- Ticket Centers

Now Available in a package configuration with Hayward products

- HT431-T
- HTG-M

🌐 ag.inc



125 E. Stansifer Ave Clarksville, IN 47129

ĺΠ)

🛇 CALL US NOW 888•552•9046

# avant•garde

RIZON TC-16

## TC-16 Specifications

Height: 8'.6" Steel Width: 16'6"

Standard and premium Rizon colors available

#### Premium Color Options Semi-Gloss Glossy Grey Classic Glossy Grey Classic Glossy Grey Classic Sesahell White 303 308 310 38/10130 38/70032 138/70054 38/70056 Glossy Marrone 306 Satin Jet Black Satin Hartford Green Glossy Azzurro 307 38/80020 38/50110 138/60026 138/40033 Satin Ivy Green Glossy Highland Green Matte Brick Red Satin Military Blue 38/50110 138/50040 38/30028 38/40051

## Standard Color Options







CALL US NOW 888•552•9046

🕀 ag.inc