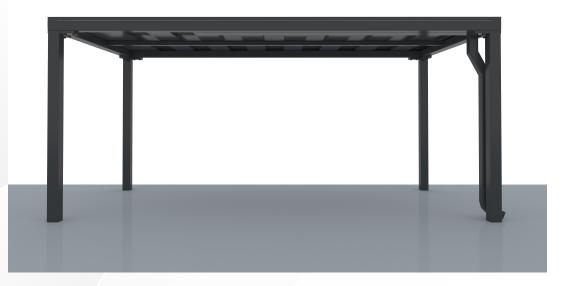

# RIZON TC-16 Turnstile Canopy

The Rizon full height turnstile canopy is designed to provide a covering over any single or tandem full-height turnstile. With an all-steel construction, this product will not only protect your turnstiles but also provide longlasting coverage. Available in 3 sizes, this design features a sloped roof with a drain and downspout on the left or right of the canopy. The painted finish can be customized using one of our Rizon standard or custom color selections.

## TC-16 Specifications

Height: 8'.6" Steel Width: 16'6"

Standard and premium Rizon colors available