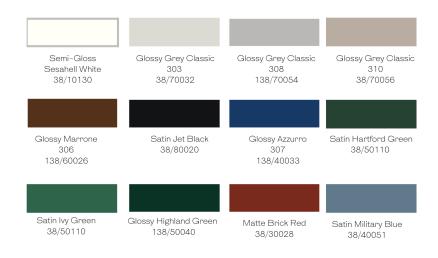

ll not only protect your turnstiles but also provide longlasting coverage. Available in 3 sizes, this design features a sloped roof with a drain and downspout on the left or right of the canopy. The painted finish can be customized using one of our Rizon standard or custom color selections.

- Made in the USA
- Quick and easy to install
- Highly reliable and provides long-term continuous use
- 5 piece set allows for easy transportation

### **Common Applications**

- Pedestrian Entrances where a secured perimeter is in place.
- **Bus/Train Stations**
- **Ticket Centers**

Now Available in a package configuration with Hayward products

HT431-T x2









#### TC-18 Specifications

Height: 8'.6" Width: 18'6"

Steel

Standard and premium Rizon colors available

#### Premium Color Options





## Standard Color Options