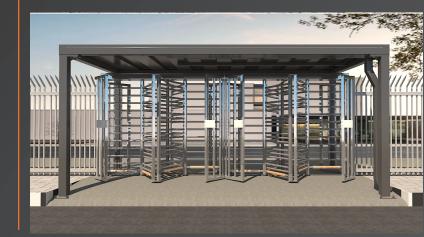

# **TC-18 Turnstile Canopy**

The Rizon full height turnstile canopy is designed to provide a covering over any single or tandem full-height turnstile. With an all-steel construction, this product will not only protect your turnstiles but also provide longlasting coverage. Available in 3 sizes, this design features a sloped roof with a drain and downspout on the left or right of the canopy. The painted finish can be customized using one of our Rizon standard or custom color selections.

### **Common Applications**

- Pedestrian Entrances where a secured perimeter is in place.
- **Bus/Train Stations**
- **Ticket Centers**

Now Available in a package configuration with Hayward products

HT431-T x2