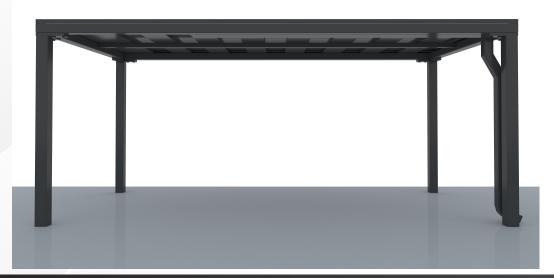

# **TC-18 Turnstile Canopy**

The Rizon full height turnstile canopy is designed to provide a covering over any single or tandem full-height turnstile. With an all-steel construction, this product will not only protect your turnstiles but also provide longlasting coverage. Available in 3 sizes, this design features a sloped roof with a drain and downspout on the left or right of the canopy. The painted finish can be customized using one of our Rizon standard or custom color selections.

#### TC-18 Specifications

Height: 8'.6" Width: 18'6"

Steel

Standard and premium Rizon colors available