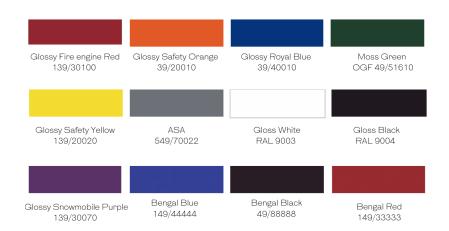

iles but also provide longlasting coverage. Available in 3 sizes, this design features a sloped roof with a drain and downspout on the left or right of the canopy. The painted finish can be customized using one of our Rizon standard or custom color selections.

- Made in the USA
- Quick and easy to install
- Highly reliable and provides long-term continuous use
- 5 piece set allows for easy transportation

### **Common Applications**

- Pedestrian Entrances where a secured perimeter is in place.
- **Bus/Train Stations**
- **Ticket Centers**

Now Available in a package configuration with Hayward products

HT431-T x2









#### TC-18 Specifications

Height: 8'.6" Width: 18'6"

Steel

Standard and premium Rizon colors available

#### Premium Color Options





## Standard Color Options