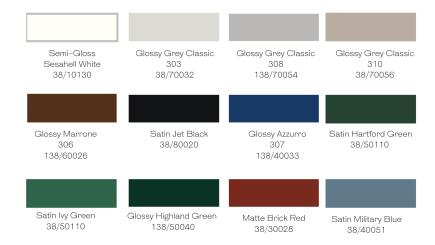

rotect your turnstiles but also provide longlasting coverage. Available in 3 sizes, this design features a sloped roof with a drain and downspout on the left or right of the canopy. The painted finish can be customized using one of our Rizon standard or custom color selections.

- Made in the USA
- Quick and easy to install
- Highly reliable and provides long-term continuous use
- 5 piece set allows for easy transportation

### **Common Applications**

- Pedestrian Entrances where a secured perimeter is in place.
- **Bus/Train Stations**
- **Ticket Centers**

Now Available in a package configuration with **Hayward products** 

- HT431-T x2
- HTG-M









### TC-22 Specifications

Height: 8'.5"

Steel

Width: 22"

Standard and premium Rizon colors available

#### Premium Color Options





## Standard Color Options