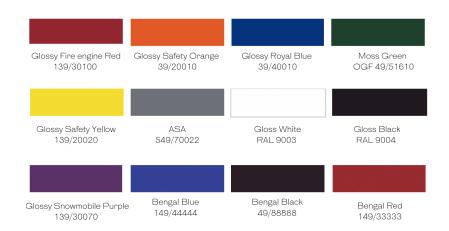

provide longlasting coverage. Available in 3 sizes, this design features a sloped roof with a drain and downspout on the left or right of the canopy. The painted finish can be customized using one of our Rizon standard or custom color selections.

- Made in the USA
- Quick and easy to install
- Highly reliable and provides long-term continuous use
- 5 piece set allows for easy transportation

### **Common Applications**

- Pedestrian Entrances where a secured perimeter is in place.
- **Bus/Train Stations**
- **Ticket Centers**

Now Available in a package configuration with **Hayward products** 

- HT431-T x2
- HTG-M









### TC-22 Specifications

Height: 8'.5"

Steel

Width: 22"

Standard and premium Rizon colors available

#### Premium Color Options





## Standard Color Options