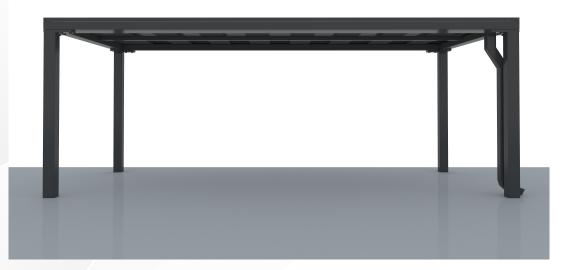

# Turnstile Canopy

The Rizon full height turnstile canopy is designed to provide a covering over any single or tandem full-height turnstile. With an all-steel construction, this product will not only protect your turnstiles but also provide longlasting coverage. Available in 3 sizes, this design features a sloped roof with a drain and downspout on the left or right of the canopy. The painted finish can be customized using one of our Rizon standard or custom color selections.

### TC-22 Specifications

Height: 8'.5"

Steel

Width: 22"

Standard and premium Rizon colors available