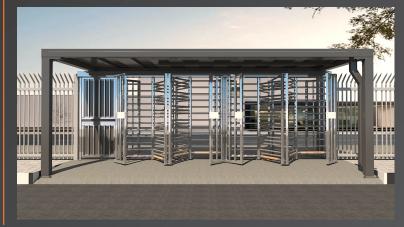

# Turnstile Canopy

The Rizon full height turnstile canopy is designed to provide a covering over any single or tandem full-height turnstile. With an all-steel construction, this product will not only protect your turnstiles but also provide longlasting coverage. Available in 3 sizes, this design features a sloped roof with a drain and downspout on the left or right of the canopy. The painted finish can be customized using one of our Rizon standard or custom color selections.

### **Common Applications**

- Pedestrian Entrances where a secured perimeter is in place.
- **Bus/Train Stations**
- **Ticket Centers**

Now Available in a package configuration with **Hayward products** 

- HT431-T x2
- HTG-M