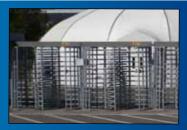

The MSTT is the tandem version of our trusted and reliable full height MST. The MSTT is used throughout the world and offers key product features and benefits only available from Alvarado. The MSTT requires a substantially smaller installation footprint than two individual turnstiles.

Stainless Top Channel Cover may be removed horizontally, **reducing** the clear overhead space required for removal.

Tandem design uses 30% less space than two individual turnstiles.