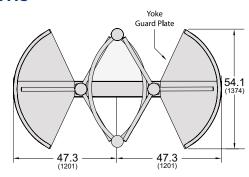

e than two individual turnstiles.









#### **AVAILABLE MODELS**

MSTT-3 (Manual)
MSTT-6X (Electrically Controlled)

#### **OPTIONS**

Dozens of options and a selection of materials and finishes are available.

#### **COMPLEMENTARY PRODUCTS**

MSG pedestrian security gates often accompany full height turnstiles to facilitate delivery of material or bulky items.



#### **RESOURCES**

Alvarado's knowledgeable staff understands that many customers do not deal with turnstiles on a regular basis. We offer expert assistance and technical expertise to ensure the best solution is selected for your facility.

Additional information, including detailed specifications, installation manuals, CAD drawings, application images and throughput considerations can be found online.

#### **DIMENSIONS**