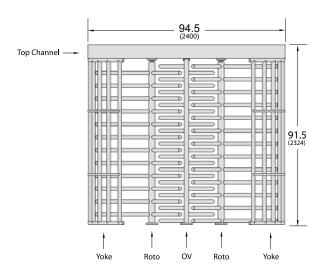

than two individual turnstiles.









#### **AVAILABLE MODELS**

MSTT-3 (Manual)
MSTT-6X (Electrically Controlled)

#### **OPTIONS**

Dozens of options and a selection of materials and finishes are available.

#### **COMPLEMENTARY PRODUCTS**

MSG pedestrian security gates often accompany full height turnstiles to facilitate delivery of material or bulky items.



#### **RESOURCES**

Alvarado's knowledgeable staff understands that many customers do not deal with turnstiles on a regular basis. We offer expert assistance and technical expertise to ensure the best solution is selected for your facility.

Additional information, including detailed specifications, installation manuals, CAD drawings, application images and throughput considerations can be found online.

#### **DIMENSIONS**