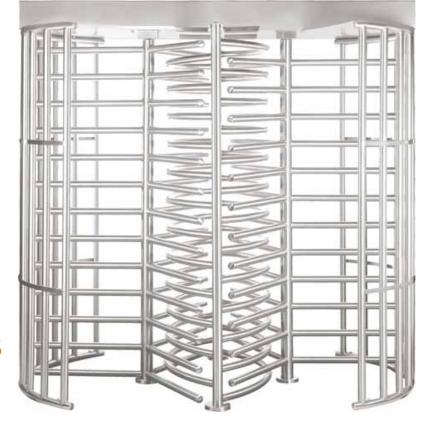

The MSTT is the tandem version of our trusted and reliable full height MST. The MSTT is used throughout the world and offers key product features and benefits only available from Alvarado. The MSTT requires a substantially smaller installation footprint than two individual turnstiles.

Stainless Top Channel Cover may be removed horizontally, **reducing** the clear overhead space required for removal.

Tandem design uses 30% less space than two individual turnstiles.