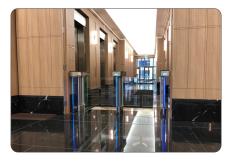

Compact cabinetry combined with the liberal use of crystal-clear materials provides a modern look that accentuates installation areas. The attractive look of the SU4500 can be further enhanced through an optional lighting package, which allows users to illuminate the side panels.

## **Complementary Products**

Custom infill sections and modular post and railing are available to fill in open areas around installed turnstiles and gates.