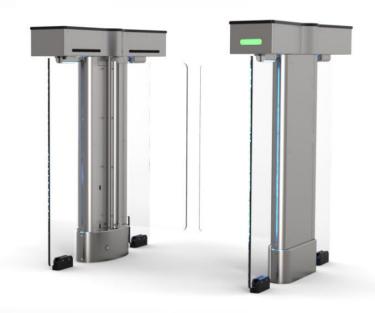

# **@ALVARADO SU4500 Optical Turnstile**

The SU4500 swinging barrier optical turnstile has a compact design, which makes it a great option for facilities requiring secured access in areas where space is limited. The SU4500 comes in a variety of finish options, offering a visually appealing, durable, and dependable turnstile. The SU4500 is a stunning combination of security, safety, and aesthetics in a formfitting installation footprint.

Compact cabinetry combined with the liberal use of crystal-clear materials provides a modern look that accentuates installation areas. The attractive look of the SU4500 can be further enhanced through an optional lighting package, which allows users to illuminate the side panels.

## **Key Features**

| LED Illumination:                   | Optional edge-lit LED illumination with user-programmable transition effects |
|-------------------------------------|------------------------------------------------------------------------------|
| Compatability:                      | Accepts all types of credentials and biometric readers                       |
| Space Saving Center Cabinet Design: | Slim cabinets allow optical turnstile use in compact spaces                  |
| Adaptable Control System:           | Integrates into a new or existing access control system                      |
| Esthetics:                          | Modern design blends with any lobby                                          |
| Stylish Panels:                     | Crystal clear swinging and fixed side panels                                 |