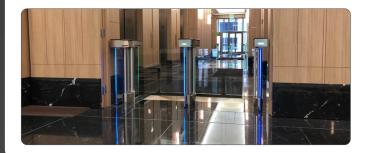

Compact cabinetry combined with the liberal use of crystal-clear materials provides a modern look that accentuates installation areas. The attractive look of the SU4500 can be further enhanced through an optional lighting package, which allows users to illuminate the side panels.

## **Complementary Products**

Custom infill sections and modular post and railing are available to fill in open areas around installed turnstiles and gates.