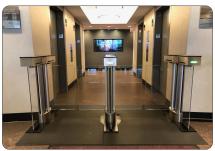

Compact cabinetry combined with the liberal use of crystal-clear materials provides a modern look that accentuates installation areas. The attractive look of the SU4500 can be further enhanced through an optional lighting package, which allows users to illuminate the side panels.

## **Complementary Products**

Custom infill sections and modular post and railing are available to fill in open areas around installed turnstiles and gates.