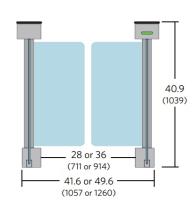

#### **Available Models**

Standard- 28" wide passageway ADA- 36" wide passageway

#### **Dimensions**

Dimensions shown in inches (mm).