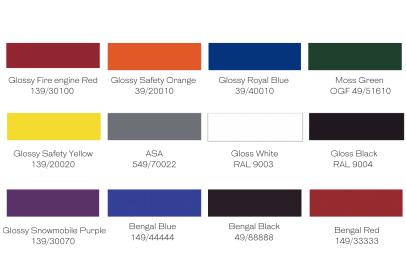

zes, this design features a sloped roof with a drain and downspout on the left or right of the canopy. The painted finish can be customized using one of our Rizon standard or custom color selections.

- Made in the USA
- Quick and easy to install
- Highly reliable and provides long-term continuous use
- 5 piece set allows for easy transportation

#### **Common Applications**

- Pedestrian Entrances where a secured perimeter is in place.
- Bus/Train Stations
- Ticket Centers

Now Available in a package configuration with Hayward products

- HT431-T
- HTG-M



🔇 CALL US NOW 888•552•9046

🌐 ag.inc



## avant•garde

RIZON TC-14

#### TC-14 Specifications

Height: 8'.6" Width: 14'6"

Steel

Standard and premium Rizon colors available

### Premium Color Options



### Standard Color Options







🕲 CALL US NOW 888•552•9046

🕀 ag.inc