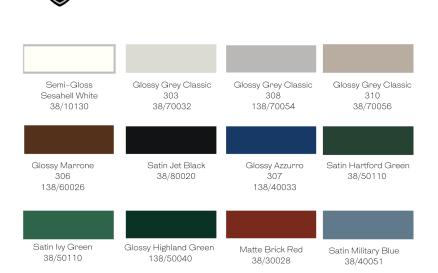

ting coverage. Available in 3 sizes, this design features a sloped roof with a drain and downspout on the left or right of the canopy. The painted finish can be customized using one of our Rizon standard or custom color selections.

- Made in the USA
- Quick and easy to install
- Highly reliable and provides long-term continuous use
- 5 piece set allows for easy transportation

#### **Common Applications**

- Pedestrian Entrances where a secured perimeter is in place.
- Bus/Train Stations
- Ticket Centers

Now Available in a package configuration with Hayward products

- HT431-T
- HTG-M



🔇 CALL US NOW 888•552•9046

🌐 ag.inc



## avant•garde

RIZON TC-14

#### TC-14 Specifications

Height: 8'.6" Width: 14'6"

Steel

Standard and premium Rizon colors available

### Premium Color Options



### Standard Color Options







🕲 CALL US NOW 888•552•9046

🕀 ag.inc