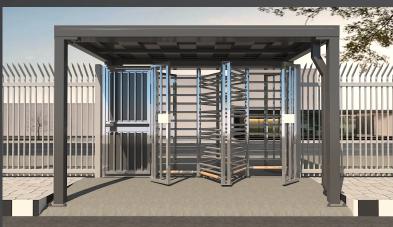

# RIZON TC-14 Turnstile Canopy

The Rizon full height turnstile canopy is designed to provide a covering over any single or tandem full-height turnstile. With an all-steel construction, this product will not only protect your turnstiles but also provide longlasting coverage. Available in 3 sizes, this design features a sloped roof with a drain and downspout on the left or right of the canopy. The painted finish can be customized using one of our Rizon standard or custom color selections.

#### **Common Applications**

- Pedestrian Entrances where a secured perimeter is in place.
- Bus/Train Stations
- Ticket Centers

Now Available in a package configuration with Hayward products

- HT431-T
- HTG-M