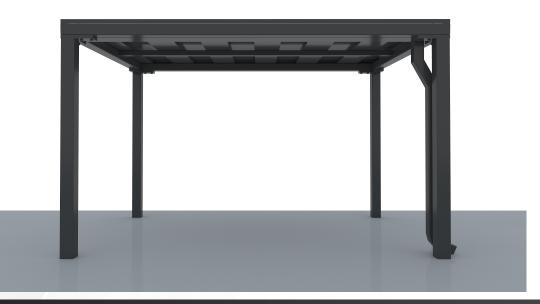

# RIZON TC-14 Turnstile Canopy

The Rizon full height turnstile canopy is designed to provide a covering over any single or tandem full-height turnstile. With an all-steel construction, this product will not only protect your turnstiles but also provide longlasting coverage. Available in 3 sizes, this design features a sloped roof with a drain and downspout on the left or right of the canopy. The painted finish can be customized using one of our Rizon standard or custom color selections.

#### TC-14 Specifications

Height: 8'.6" Width: 14'6"

Steel

Standard and premium Rizon colors available