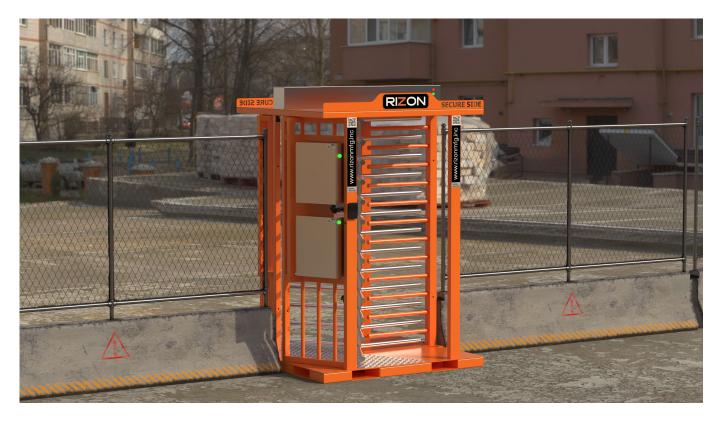

## Pegasus 100 PRO

Portable Full Height Turnstile

The Pegasus 100 PRO Portable Full Height Turnstile derives its operational strength from the renowned Alvarado MST, a pinnacle of trust, security, and reliability within the industry. Seamlessly combining these attributes, the turnstile ensures optimal performance and a robust access control solution. Crafted with precision, the Pegasus 100 PRO Portable Full Height Turnstile stands as a testament to Alvarado's commitment to innovation and quality. The turnstile is designed to provide ease of installation without compromising efficiency, enabling deployment in a multitude of locations nationwide.