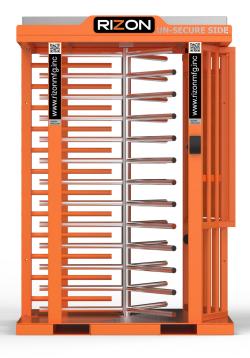

## Pegasus 100 PRO

Portable Full Height Turnstile

The Pegasus 100 PRO Portable Full Height Turnstile derives its operational strength from the renowned Alvarado MST, a pinnacle of trust, security, and reliability within the industry. Seamlessly combining these attributes, the turnstile ensures optimal performance and a robust access control solution. Crafted with precision, the Pegasus 100 PRO Portable Full Height Turnstile stands as a testament to Alvarado's commitment to innovation and quality. The turnstile is designed to provide ease of installation without compromising efficiency, enabling deployment in a multitude of locations nationwide.