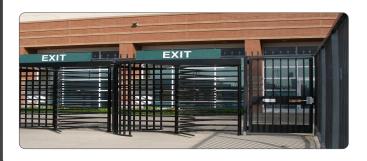

# **@ALVARADO** MSG **Pedestrian Gates**

Alvarado's full height pedestrian security gate looks and functions much better than a chain link gate or a one-off fabricated solution. MSG full height gates have a large 48" opening width and are often installed in conjunction with full height turnstiles to provide passageways for accessibility or material deliveries. The individual frame and gate are welded assemblies and the various models provide several lock and push bar options. The gates ship pre-framed and fully assembled.

#### **Common Applications**

- Warehouse and distribution facilities
- Petrol and chemical facilities
- Manufacturing facilities
- Employee and visitor access control
- Loss prevention
- Delivery access