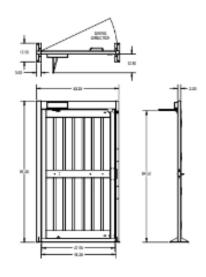

| Right or left hand swing directions                                             |
| Variety of Credential Readers: | Accommodate a wide array of credential readers                                  |
| Wide Opening:                  | Wider opening provides accessibility                                            |
| Multiple Locking Versions:     | Non-locking, key lock, and electric-locking versions are available              |
| Heavy Duty Closure:            | Heavy-duty hydraulic closure that closes the gate smoothly and without slamming |









#### **Available Models**

MSG MSG-1 **MSGX** MSGX-PX Electric lock control MSGX-S MSGX-E Key

### **Options**

Card reader plate Deadbolt lock Infill mesh Kickplate Magnetic gate status switch



#### Certifications

#### **Dimensions**