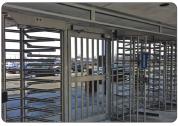

# **@ALVARADO** MSG **Pedestrian Gates**

Alvarado's full height pedestrian security gate looks and functions much better than a chain link gate or a one-off fabricated solution. MSG full height gates have a large 48" opening width and are often installed in conjunction with full height turnstiles to provide passageways for accessibility or material deliveries. The individual frame and gate are welded assemblies and the various models provide several lock and push bar options. The gates ship pre-framed and fully assembled.

#### **Common Applications**

- Warehouse and distribution facilities
- Petrol and chemical facilities
- Manufacturing facilities
- Employee and visitor access control
- Loss prevention
- Delivery access