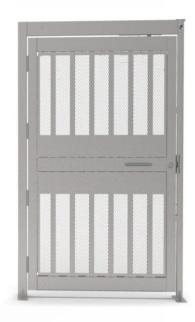

# **@ALVARADO** MSG **Pedestrian Gates**

Alvarado's full height pedestrian security gate looks and functions much better than a chain link gate or a one-off fabricated solution. MSG full height gates have a large 48" opening width and are often installed in conjunction with full height turnstiles to provide passageways for accessibility or material deliveries. The individual frame and gate are welded assemblies and the various models provide several lock and push bar options. The gates ship pre-framed and fully assembled.

#### **Key Features**

| Hydraulic Closure:             | Self-closing with heavy duty hydraulic closure mechanism                        |
|--------------------------------|---------------------------------------------------------------------------------|
| Versatile Swing Configuration: | Install and operate individually or in conjunction with full height turnstiles  |
| Reversible Swing Direction:    | Right or left hand swing directions                                             |
| Variety of Credential Readers: | Accommodate a wide array of credential readers                                  |
| Wide Opening:                  | Wider opening provides accessibility                                            |
| Multiple Locking Versions:     | Non-locking, key lock, and electric-locking versions are available              |
| Heavy Duty Closure:            | Heavy-duty hydraulic closure that closes the gate smoothly and without slamming |

#### **Available Models**

MSG MSG-1 **MSGX** MSGX-PX Electric lock control MSGX-S MSGX-E Key

### **Options**

Card reader plate Deadbolt lock Infill mesh Kickplate Magnetic gate status switch