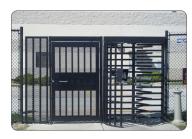

# **@ALVARADO** MSG **Pedestrian Gates**

Alvarado's full height pedestrian security gate looks and functions much better than a chain link gate or a one-off fabricated solution. MSG full height gates have a large 48" opening width and are often installed in conjunction with full height turnstiles to provide passageways for accessibility or material deliveries. The individual frame and gate are welded assemblies and the various models provide several lock and push bar options. The gates ship pre-framed and fully assembled.

#### **Common Applications**

- Warehouse and distribution facilities
- Petrol and chemical facilities
- Manufacturing facilities
- Employee and visitor access control
- Loss prevention
- Delivery access