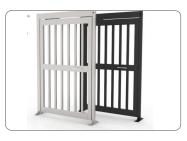

# **@ALVARADO** MSG **Pedestrian Gates**

Alvarado's full height pedestrian security gate looks and functions much better than a chain link gate or a one-off fabricated solution. MSG full height gates have a large 48" opening width and are often installed in conjunction with full height turnstiles to provide passageways for accessibility or material deliveries. The individual frame and gate are welded assemblies and the various models provide several lock and push bar options. The gates ship pre-framed and fully assembled.

#### **Available Models**

MSG MSG-1 **MSGX** MSGX-PX Electric lock control MSGX-S MSGX-E Key