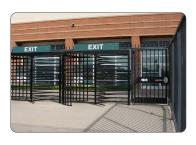

# **@ALVARADO** MSG **Pedestrian Gates**

Alvarado's full height pedestrian security gate looks and functions much better than a chain link gate or a one-off fabricated solution. MSG full height gates have a large 48" opening width and are often installed in conjunction with full height turnstiles to provide passageways for accessibility or material deliveries. The individual frame and gate are welded assemblies and the various models provide several lock and push bar options. The gates ship pre-framed and fully assembled.

#### **Common Applications**

- Warehouse and distribution facilities
- Petrol and chemical facilities
- Manufacturing facilities
- Employee and visitor access control
- Loss prevention
- Delivery access