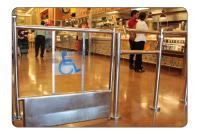

The MT turnstile is often used in a store front entry design layout. Commonly installed in conjunction with Alvarado's pedestrian gates and modular post and railing, the product controls the flow of patrons into supermarkets, drug stores, discount stores and other retail establishments. Other locations where MT turnstiles are used include cafeterias, amusement parks and health clubs or anywhere crowd control, pedestrian access control or pedestrian flow control is required.