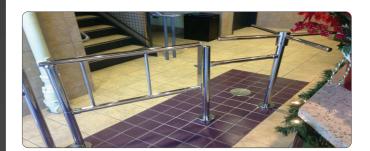

### **Crowd Control Turnstile**

Alvarado MT Crowd Control Turnstile is a single direction four-arm turnstile that provides entry access and pedestrian directional control in all types of public environments

The MT turnstile is often used in a store front entry design layout. Commonly installed in conjunction with Alvarado's pedestrian gates and modular post and railing, the product controls the flow of patrons into supermarkets, drug stores, discount stores and other retail establishments. Other locations where MT turnstiles are used include cafeterias, amusement parks and health clubs or anywhere crowd control, pedestrian access control or pedestrian flow control is required.