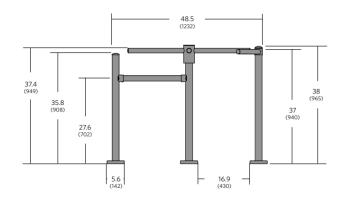

|
| Integrations:    | Integrates with Alvarado gates, posts, and railing                                                          |
| Versatility:     | In combination with Alvarado gates, can be used in layouts that meet most public accessibility requirements |
|                  |                                                                                                             |









#### **Available Models**

MT01-001 - (Four Arm)

### **Options**

Railing outlets can be added to the yoke and end post to allow the attachment of Alvarado 1.75" OD horizontal railing.



#### Certifications

The MT Crowd Control turnstiles are independently tested and certified by LA Testing Labs. They are also CE marked.

#### **Dimensions**