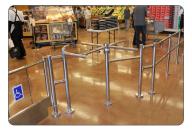

The MT turnstile is often used in a store front entry design layout. Commonly installed in conjunction with Alvarado's pedestrian gates and modular post and railing, the product controls the flow of patrons into supermarkets, drug stores, discount stores and other retail establishments. Other locations where MT turnstiles are used include cafeterias, amusement parks and health clubs or anywhere crowd control, pedestrian access control or pedestrian flow control is required.

### **Options**

Railing outlets can be added to the yoke and end post to allow the attachment of Alvarado 1.75" OD horizontal railing.