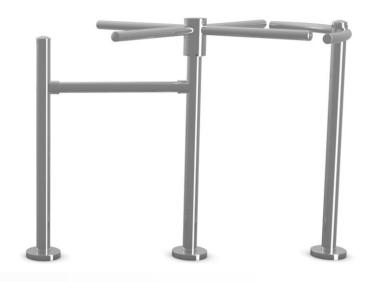

### **Crowd Control Turnstile**

Alvarado MT Crowd Control Turnstile is a single direction four-arm turnstile that provides entry access and pedestrian directional control in all types of public environments

#### **Available Models**

MT01-001 - (Four Arm)