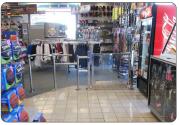

The MT turnstile is often used in a store front entry design layout. Commonly installed in conjunction with Alvarado's pedestrian gates and modular post and railing, the product controls the flow of patrons into supermarkets, drug stores, discount stores and other retail establishments. Other locations where MT turnstiles are used include cafeterias, amusement parks and health clubs or anywhere crowd control, pedestrian access control or pedestrian flow control is required.