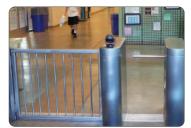

# Common Applications

- Employee and Visitor Access Control
- Pedestrian Traffic Flow Control
- Patron Counting

# **Complementary Products**

Pedestrian gates often accompany waist high turnstiles to provide special needs access