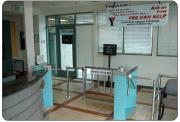

# Common Applications

- Employee and Visitor Access Control
- Pedestrian Traffic Flow Control
- Patron Counting

# **Complementary Products**

Pedestrian gates often accompany waist high turnstiles to provide special needs access