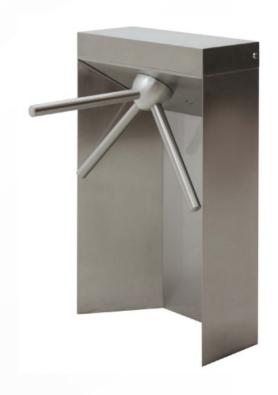

# **@ALVARADO** EDC-E **Waist High Turnstile**

Alvarado waist high turnstiles provide highly reliable bi-directional access control, crowd control and patron counting. Our turnstiles are installed in thousands of secured facilities, stadiums, arenas, schools and metros worldwide.

The EDC is Alvarado's most popular waist high turnstile. This rugged, multi-purpose, turnstile can be used to provide bi-directional access control, to direct pedestrians, and / or count attendance. The EDC turnstile is designed to provide years of trouble-free operation, includes more standard features than competitor models and is, simply, American's best waist high turnstile value.

# **Key Features**

| Internal Components:                     | Stainless steel and investment cast internal components                                                                             |
|------------------------------------------|-------------------------------------------------------------------------------------------------------------------------------------|
| Turnstile Arm Rotation:                  | Smooth turnstile arm rotation with automatic self-centering                                                                         |
| Smooth Arm Rotation:                     | Hydraulically dampened arm rotation smoothly returns arms to home position after each rotation providing safe and reliable passage. |
| Field Configuration:                     | Field configurable for single direction or bi-directional operation                                                                 |
| Hidden Anchoring / No Exposed Fasteners: | No exposed bolts or fasteners                                                                                                       |
| Cabinet Features:                        | Standard or extended length cabinets with longer arms                                                                               |