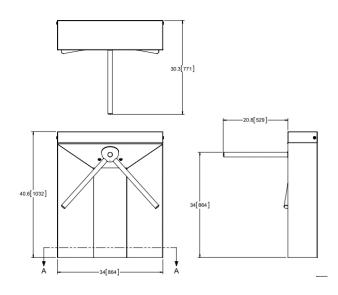

Exposed Fasteners: | No exposed bolts or fasteners                                                                                                       |
| Cabinet Features:                        | Standard or extended length cabinets with longer arms                                                                               |









#### **Available Models**

EDC-3 (Manual) EDCX-6X (Electric lock control)

# **Options**

A number of options and a selection of materials and finishes are available.

# **Complementary Products**

Pedestrian gates often accompany waist high turnstiles to provide special needs access



### Certifications

The EDC series of waist high turnstiles are independently tested and certified by LA Testing Labs. They are also CE marked.





### **Dimensions**