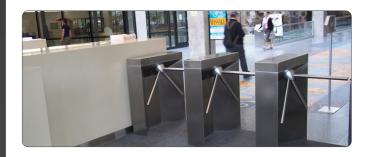

# **@ALVARADO** EDC-E **Waist High Turnstile**

Alvarado waist high turnstiles provide highly reliable bi-directional access control, crowd control and patron counting. Our turnstiles are installed in thousands of secured facilities, stadiums, arenas, schools and metros worldwide.

The EDC is Alvarado's most popular waist high turnstile. This rugged, multi-purpose, turnstile can be used to provide bi-directional access control, to direct pedestrians, and / or count attendance. The EDC turnstile is designed to provide years of trouble-free operation, includes more standard features than competitor models and is, simply, American's best waist high turnstile value.