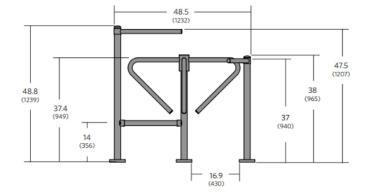

Integrates with Alvarado gates, posts, and railing                                                          |
| Versatility:     | In combination with Alvarado gates, can be used in layouts that meet most public accessibility requirements |
|                  |                                                                                                             |









#### **Available Models**

GST01-001 - (Four Arm)

#### **Certifications**

The GST Crowd Control turnstiles are independently tested and certified by LA Testing Labs. They are also CE marked.

### **Options**

The GST turnstile can be ordered with factory attached rail outlets for integration with Alvarado's modular posts and railing. Loose outlets can also be ordered for field installation.

#### **Dimensions**