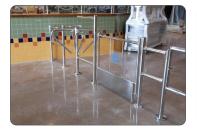

### **Crowd Control Turnstile**

Alvarado GST is a four-arm turnstile that provides entry access and pedestrian directional control in public environments. The curved arm design provides an impediment to pedestrians attempting to duck under the turnstile arms in the wrong direction. The turnstile rotates in one direction in either the clockwise or counter-clockwise direction. The four arm configuration moves smoothly and silently in a single direction; and requires very minimal hand pressure to move. Its uniquely curved arms offer an added measure of security against wrong-way or crawl-under pedestrian traffic.

#### **Common Applications**

- Store Front Entry
- Crowd Control
- People Counting