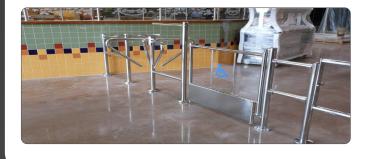

### **Crowd Control Turnstile**

Alvarado GST is a four-arm turnstile that provides entry access and pedestrian directional control in public environments. The curved arm design provides an impediment to pedestrians attempting to duck under the turnstile arms in the wrong direction. The turnstile rotates in one direction in either the clockwise or counter-clockwise direction. The four arm configuration moves smoothly and silently in a single direction; and requires very minimal hand pressure to move. Its uniquely curved arms offer an added measure of security against wrong-way or crawl-under pedestrian traffic.