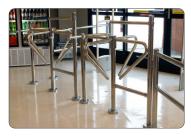

### **Crowd Control Turnstile**

Alvarado GST is a four-arm turnstile that provides entry access and pedestrian directional control in public environments. The curved arm design provides an impediment to pedestrians attempting to duck under the turnstile arms in the wrong direction. The turnstile rotates in one direction in either the clockwise or counter-clockwise direction. The four arm configuration moves smoothly and silently in a single direction; and requires very minimal hand pressure to move. Its uniquely curved arms offer an added measure of security against wrong-way or crawl-under pedestrian traffic.

#### **Common Applications**

- Store Front Entry
- Crowd Control
- People Counting