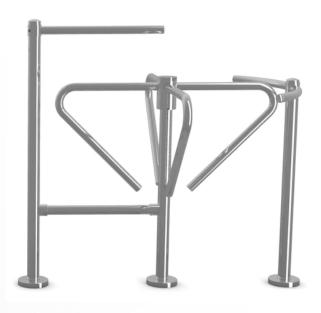

### **Crowd Control Turnstile**

Alvarado GST is a four-arm turnstile that provides entry access and pedestrian directional control in public environments. The curved arm design provides an impediment to pedestrians attempting to duck under the turnstile arms in the wrong direction. The turnstile rotates in one direction in either the clockwise or counter-clockwise direction. The four arm configuration moves smoothly and silently in a single direction; and requires very minimal hand pressure to move. Its uniquely curved arms offer an added measure of security against wrong-way or crawl-under pedestrian traffic.

#### **Available Models**

GST01-001 - (Four Arm)