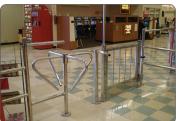

### **Crowd Control Turnstile**

Alvarado GST is a four-arm turnstile that provides entry access and pedestrian directional control in public environments. The curved arm design provides an impediment to pedestrians attempting to duck under the turnstile arms in the wrong direction. The turnstile rotates in one direction in either the clockwise or counter-clockwise direction. The four arm configuration moves smoothly and silently in a single direction; and requires very minimal hand pressure to move. Its uniquely curved arms offer an added measure of security against wrong-way or crawl-under pedestrian traffic.

#### **Common Applications**

- Store Front Entry
- Crowd Control
- People Counting